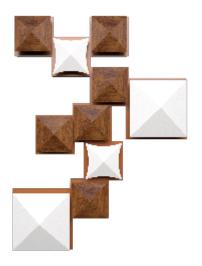

Reference: 4074. Line: Multifaceted Application: Wall Sconce

Description: Diamond Wall Sconce Panel 72,5x97x8,5

Material: Natural Wood Veneer and MDF

Weight (unpacked):

Light Source Type: Driver-on-board LED Module 10x 6W (max. each)