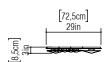

Reference: 4074. Line: Multifaceted Application: Wall Sconce

Description: Diamond Wall Sconce Panel 72,5x97x8,5

Material: Natural Wood Veneer and MDF

Weight (unpacked):

Light Source Type: Driver-on-board LED Module 10x 6W (max. each)