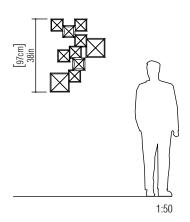

Reference: 4074. Line: Multifaceted Application: Wall Sconce

Description: Diamond Wall Sconce Panel 72,5x97x8,5

Material: Natural Wood Veneer and MDF

Weight (unpacked):

Light Source Type: Driver-on-board LED Module 10x 6W (max. each)