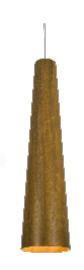

Reference: 1280. Line: Conical Application: Pendant

Description: Conical Suspension Pendant Ø16x70

Material: Natural Wood Veneer and MDF Weight (unpacked): 1,00kg/2,20lb

Light Source Type: E-27

1x 25W (max. each) Fluorescent or LED Bulbs not included