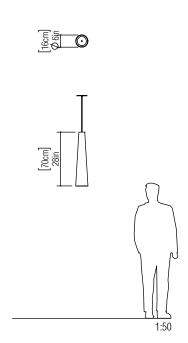

Reference: 1280. Line: Conical Application: Pendant

Description: Conical Suspension Pendant Ø16x70

Material: Natural Wood Veneer and MDF Weight (unpacked): 1,00kg/2,20lb

Light Source Type: E-27

1x 25W (max. each) Fluorescent or LED Bulbs not included

Color Temperature: Lamp dependent

CRI: Lamp dependent

Luminous Flux: Lamp dependent

Isolation: Class II

Input Voltage (VAC): 110 ~ 277V Input Frequency (Hz): 60 Hz

Suspension Cable Length: 160cm/63in

Accord Lighting reserves the right to alter dimensions and specifications without notice in accordance with its policy of continuous product improvement. Please, contact the manufacturer if further information is necessary.