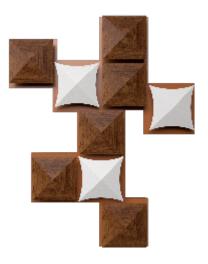

[62,5cm] 25in

6,5cm]

Reference: 4075. Line: Multifaceted Application: Wall Sconce Description: Diamond Wall Sconce Panel 62,5x77x6,5

Material: Natural Wood Veneer and MDF Weight (unpacked):

Light Source Type: Driver-on-board LED Module 9x 6W (max. each) Non-dimmable Color Temperature: 2700K CRI: 80 Light Output: 4500Im Total Power (W): 54W