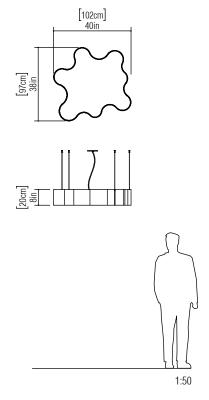

Reference: 1200. Line: Organic Application: Pendant

Description: Organic Suspension Pendant 102x20x97

Material: Natural Wood Veneer, MDF and Acrylic Weight (unpacked): 7,20kg/15,87lb

Light Source Type: E-26

Suspension Cable Length: 160cm/63in

Accord Lighting reserves the right to alter dimensions and specifications without notice in accordance with its policy of continuous product improvement. Please, contact the manufacturer if further information is necessary.