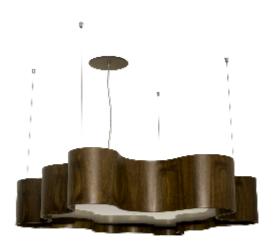

Reference: 1200. Line: Organic Application: Pendant

Description: Organic Suspension Pendant 102x20x97

Material: Natural Wood Veneer, MDF and Acrylic Weight (unpacked): 7,20kg/15,87lb

Light Source Type: E-26

Suspension Cable Length: 160cm/63in

Accord Lighting reserves the right to alter dimensions and specifications without notice in accordance with its policy of continuous product improvement. Please, contact the manufacturer if further information is necessary.