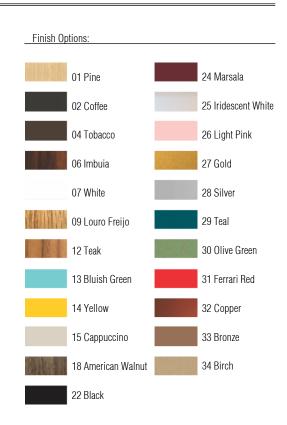

Reference: 1200. Line: Organic Application: Pendant

Description: Organic Suspension Pendant 102x20x97

Material: Natural Wood Veneer, MDF and Acrylic Weight (unpacked): 7,20kg/15,87lb

Light Source Type: E-26

7x 25W (max. each) Fluorescent or LED Bulbs not included

Color Temperature: Lamp dependent

CRI: Lamp dependent

Luminous Flux: Lamp dependent

Isolation: Class II

Input Voltage (VAC): 110 ~ 277V Input Frequency (Hz): 60 Hz

Suspension Cable Length: 160cm/63in





Accord Lighting reserves the right to alter dimensions and specifications without notice in accordance with its policy of continuous product improvement. Please, contact the manufacturer if further information is necessary.

accordlighting.com REV. 18/10/2018