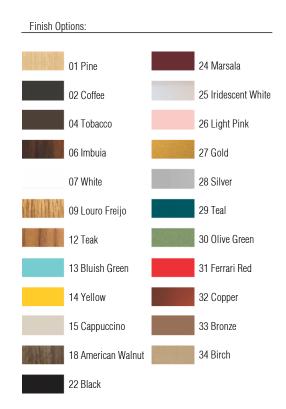

Reference: 116. Line: Conical Application: Pendant Description: Conical Suspension Pendant Ø12x30

Material: Natural Wood Veneer and MDF Weight (unpacked): 0,55kg/1,21lb

Light Source Type: E-27 1x 25W (max. each) Fluorescent or LED Bulbs not included Color Temperature: Lamp dependent CRI: Lamp dependent Luminous Flux: Lamp dependent

Isolation: Class II Input Voltage (VAC): 110 ~ 277V Input Frequency (Hz): 60 Hz

Suspension Cable Length: 160cm/63in





Accord Lighting reserves the right to alter dimensions and specifications without notice in accordance with its policy of continuous product improvement. Please, contact the manufacturer if further information is necessary.