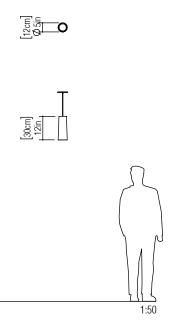

Reference: 116. Line: Conical Application: Pendant Description: Conical Suspension Pendant Ø12x30

Material: Natural Wood Veneer and MDF Weight (unpacked): 0,55kg/1,21lb

Light Source Type: E-27 1x 25W (max. each) Fluorescent or LED Bulbs not included Color Temperature: Lamp dependent CRI: Lamp dependent Luminous Flux: Lamp dependent

Isolation: Class II Input Voltage (VAC): 110 ~ 277V Input Frequency (Hz): 60 Hz

Suspension Cable Length: 160cm/63in

Accord Lighting reserves the right to alter dimensions and specifications without notice in accordance with its policy of continuous product improvement. Please, contact the manufacturer if further information is necessary.