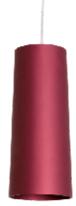

Reference: 116. Line: Conical Application: Pendant Description: Conical Suspension Pendant Ø12x30

Material: Natural Wood Veneer and MDF Weight (unpacked): 0,55kg/1,21lb

Light Source Type: E-27 1x 25W (max. each) Fluorescent or LED Bulbs not included Color Temperature: Lamp dependent CRI: Lamp dependent Luminous Flux: Lamp dependent