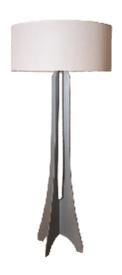

Reference: 3000. Line: Paris

Application: Floor Lamp

Description: Paris Curved Floor Lamp Ø70x163

Material: Natural Wood Veneer, MDF and Linen Shade

Weight (unpacked): 7,05kg/15,54lb

Light Source Type: E-26

1x 25W (max. each) Fluorescent or LED

Bulbs not included

Color Temperature: Lamp dependent

CRI: Lamp dependent

Luminous Flux: Lamp dependent

Isolation: Class II

Input Voltage (VAC): 110 ~ 277V Input Frequency (Hz): 60 Hz

Electric Cable Length: 300cm/118in

Certificates: