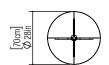

Reference: 3000. Line: Paris

Application: Floor Lamp

Description: Paris Curved Floor Lamp Ø70x163

Material: Natural Wood Veneer, MDF and Linen Shade

Weight (unpacked): 7,05kg/15,54lb

Light Source Type: E-26