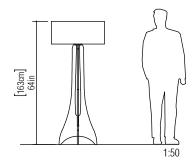

Reference: 3000. Line: Paris

Application: Floor Lamp

Description: Paris Curved Floor Lamp Ø70x163

Material: Natural Wood Veneer, MDF and Linen Shade

Weight (unpacked): 7,05kg/15,54lb

Light Source Type: E-26

Electric Cable Length: 300cm/118in

Certificates: