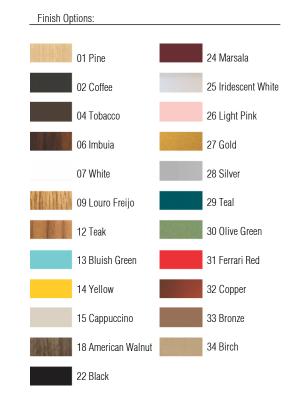

Reference: 3000. Line: Paris Application: Floor Lamp Description: Paris Curved Floor Lamp Ø70x163

Material: Natural Wood Veneer, MDF and Linen Shade Weight (unpacked): 7,05kg/15,54lb

Light Source Type: E-27 1x 25W (max. each) Fluorescent or LED Bulbs not included Color Temperature: Lamp dependent CRI: Lamp dependent Luminous Flux: Lamp dependent

Isolation: Class II Input Voltage (VAC): 110 ~ 277V Input Frequency (Hz): 60 Hz

Electric Cable Length: 300cm/118in







Accord Lighting reserves the right to alter dimensions and specifications without notice in accordance with its policy of continuous product improvement. Please, contact the manufacturer if further information is necessary.

accordlighting.com