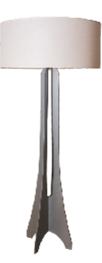

Reference: 3000. Line: Paris Application: Floor Lamp Description: Paris Curved Floor Lamp Ø70x163

Material: Natural Wood Veneer, MDF and Linen Shade Weight (unpacked): 7,05kg/15,54lb

Light Source Type: E-27 1x 25W (max. each) Fluorescent or LED Bulbs not included Color Temperature: Lamp dependent CRI: Lamp dependent Luminous Flux: Lamp dependent