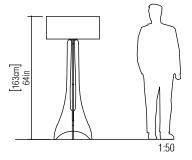

Reference: 3000. Line: Paris Application: Floor Lamp Description: Paris Curved Floor Lamp Ø70x163

Material: Natural Wood Veneer, MDF and Linen Shade Weight (unpacked): 7,05kg/15,54lb

Light Source Type: E-27 1x 25W (max. each) Fluorescent or LED Bulbs not included Color Temperature: Lamp dependent CRI: Lamp dependent Luminous Flux: Lamp dependent