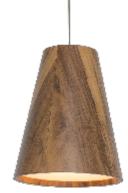

20cm Ø 8ir

5cm

Reference: 1130. Line: Conical Application: Pendant Description: Conical Suspension Pendant Ø20x25

Material: Natural Wood Veneer, MDF and Acrylic Weight (unpacked): 0,60kg/1,32lb

Light Source Type: E-26 1x 25W (max. each) Fluorescent or LED Bulbs not included Color Temperature: Lamp dependent CRI: Lamp dependent Luminous Flux: Lamp dependent