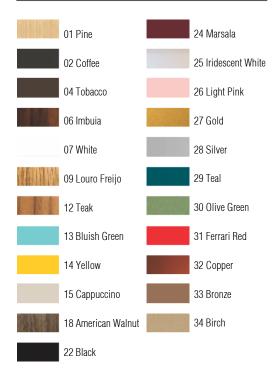

Isolation: Class II Input Voltage (VAC): 110 ~ 277V Input Frequency (Hz): 60 Hz

Suspension Cable Length: 160cm/63in Certificates:

Finish Options:

Accord Lighting reserves the right to alter dimensions and specifications without notice in accordance with its policy of continuous product improvement. Please, contact the manufacturer if further information is necessary.