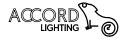

20cm Ø 8ir

5cm

Reference: 1130. Line: Conical Application: Pendant Description: Conical Suspension Pendant Ø20x25

Material: Natural Wood Veneer, MDF and Acrylic Weight (unpacked): 0,60kg/1,32lb

Light Source Type: E-26 1x 25W (max. each) Fluorescent or LED Bulbs not included Color Temperature: Lamp dependent CRI: Lamp dependent Luminous Flux: Lamp dependent