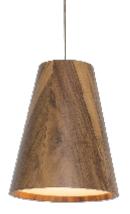

Reference: 1130. Line: Conical Application: Pendant Description: Conical Suspension Pendant Ø20x25

Material: Natural Wood Veneer, MDF and Acrylic Weight (unpacked): 0,60kg/1,32lb

Light Source Type: Integrated LED Module 1 unit Driver, housed in junction box Dimmable, 0-10V dimming Color Temperature: 2700K, 3000K or 4000K CRI: 80 Light Output: 1100Im Total Power (W): 8,1W