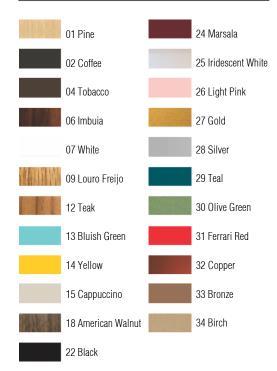

Isolation: Class II Input Voltage (VAC): 110 ~ 277V Input Frequency (Hz): 60 Hz

Suspension Cable Length: 160cm/63in Certificates:

Finish Options:

Accord Lighting reserves the right to alter dimensions and specifications without notice in accordance with its policy of continuous product improvement. Please, contact the manufacturer if further information is necessary.