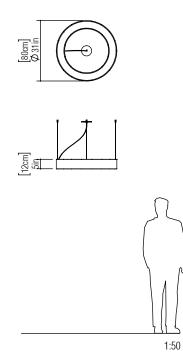

Reference: 1221. Line: Cylindrical Application: Pendant Description: Cylindrical Ring Suspension Pendant Ø80x12

Material: Natural Wood Veneer, MDF and Acrylic Weight (unpacked): 5,21kg/11,49lb

Light Source Type: E-26 8x 25W (max. each) Fluorescent or LED Bulbs not included Color Temperature: Lamp dependent CRI: Lamp dependent Luminous Flux: Lamp dependent

Isolation: Class II Input Voltage (VAC): 110 ~ 277V Input Frequency (Hz): 60 Hz

Suspension Cable Length: 160cm/63in

Accord Lighting reserves the right to alter dimensions and specifications without notice in accordance with its policy of continuous product improvement. Please, contact the manufacturer if further information is necessary.