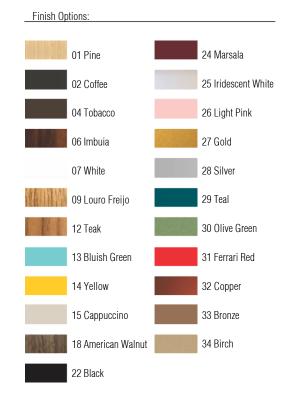

Reference: 1221. Line: Cylindrical Application: Pendant Description: Cylindrical Ring Suspension Pendant Ø80x12

Material: Natural Wood Veneer, MDF and Acrylic Weight (unpacked): 5,21kg/11,49lb

Light Source Type: E-26 8x 25W (max. each) Fluorescent or LED Bulbs not included Color Temperature: Lamp dependent CRI: Lamp dependent Luminous Flux: Lamp dependent