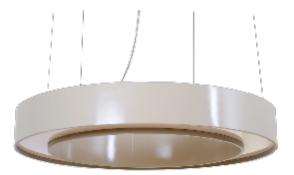

Reference: 1221. Line: Cylindrical Application: Pendant Description: Cylindrical Ring Suspension Pendant Ø80x12

Material: Natural Wood Veneer, MDF and Acrylic Weight (unpacked): 5,21kg/11,49lb

Light Source Type: E-26 8x 25W (max. each) Fluorescent or LED Bulbs not included Color Temperature: Lamp dependent CRI: Lamp dependent Luminous Flux: Lamp dependent