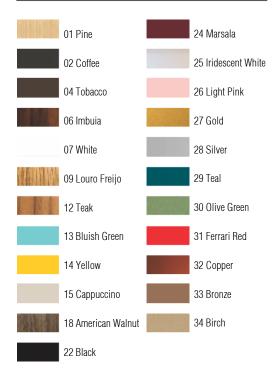

Isolation: Class II Input Voltage (VAC): 110 ~ 277V Input Frequency (Hz): 60 Hz

Suspension Cable Length: 160cm/63in Certificates:

Finish Options:

Accord Lighting reserves the right to alter dimensions and specifications without notice in accordance with its policy of continuous product improvement. Please, contact the manufacturer if further information is necessary.