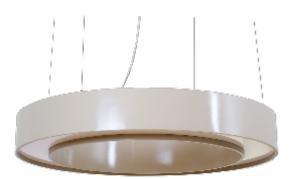

12cm

Reference: 1285. Line: Cylindrical Application: Pendant Description: Cylindrical Ring Suspension Pendant Ø60x12

Material: Natural Wood Veneer, MDF and Acrylic Weight (unpacked): 3,40kg/7,50lb

Light Source Type: Integrated LED Module 1 unit Driver, housed in the canopy Dimmable, 0-10V dimming Color Temperature: 2700K, 3000K or 4000K CRI: 80 or 90 Light Output: 6528Im Total Power (W): 48W