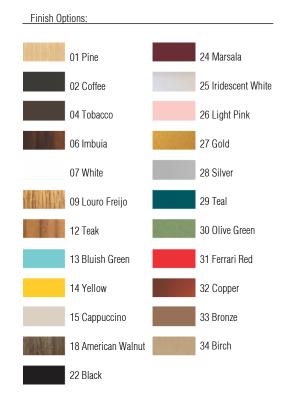

Reference: 1286. Line: Cylindrical Application: Pendant Description: Cylindrical Ring Suspension Pendant Ø70x12

Material: Natural Wood Veneer, MDF and Acrylic Weight (unpacked): 4,10kg/9,04lb

Light Source Type: E-26 8x 25W (max. each) Fluorescent or LED Bulbs not included Color Temperature: Lamp dependent CRI: Lamp dependent Luminous Flux: Lamp dependent