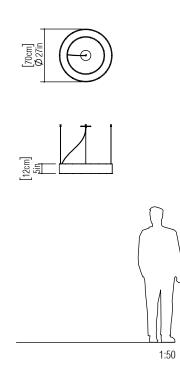

Reference: 1286. Line: Cylindrical Application: Pendant Description: Cylindrical Ring Suspension Pendant Ø70x12

Material: Natural Wood Veneer, MDF and Acrylic Weight (unpacked): 4,10kg/9,04lb

Light Source Type: E-26 8x 25W (max. each) Fluorescent or LED Bulbs not included Color Temperature: Lamp dependent CRI: Lamp dependent Luminous Flux: Lamp dependent

Isolation: Class II Input Voltage (VAC): 110 ~ 277V Input Frequency (Hz): 60 Hz

Suspension Cable Length: 160cm/63in

Accord Lighting reserves the right to alter dimensions and specifications without notice in accordance with its policy of continuous product improvement. Please, contact the manufacturer if further information is necessary.