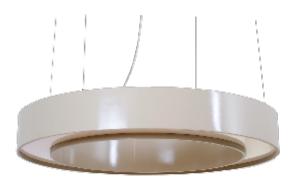

Reference: 1286. Line: Cylindrical Application: Pendant Description: Cylindrical Ring Suspension Pendant Ø70x12

Material: Natural Wood Veneer, MDF and Acrylic Weight (unpacked): 4,10kg/9,04lb

Light Source Type: E-26 8x 25W (max. each) Fluorescent or LED Bulbs not included Color Temperature: Lamp dependent CRI: Lamp dependent Luminous Flux: Lamp dependent