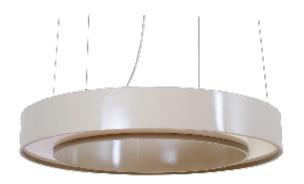

Reference: 1286. Line: Cylindrical Application: Pendant

Description: Cylindrical Ring Suspension Pendant Ø70x12

Material: Natural Wood Veneer, MDF and Acrylic

Weight (unpacked): 4,10kg/9,04lb

Light Source Type: E-27