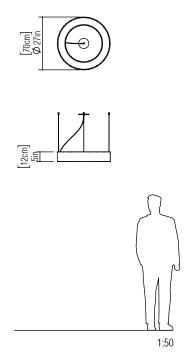

Reference: 1286. Line: Cylindrical Application: Pendant

Description: Cylindrical Ring Suspension Pendant Ø70x12

Material: Natural Wood Veneer, MDF and Acrylic

Weight (unpacked): 4,10kg/9,04lb

Light Source Type: E-27

Suspension Cable Length: 160cm/63in

Accord Lighting reserves the right to alter dimensions and specifications without notice in accordance with its policy of continuous product improvement. Please, contact the manufacturer if further information is necessary.