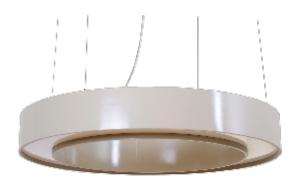

Reference: 1286. Line: Cylindrical Application: Pendant

Description: Cylindrical Ring Suspension Pendant Ø70x12

Material: Natural Wood Veneer, MDF and Acrylic Weight (unpacked): 4,10kg/9,04lb

Light Source Type: Integrated LED Module