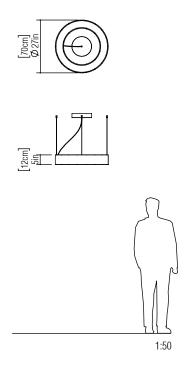

Reference: 1286. Line: Cylindrical Application: Pendant

Description: Cylindrical Ring Suspension Pendant Ø70x12

Material: Natural Wood Veneer, MDF and Acrylic Weight (unpacked): 4,10kg/9,04lb

Light Source Type: Integrated LED Module

Suspension Cable Length: 160cm/63in

Certificates:

Accord Lighting reserves the right to alter dimensions and specifications without notice in accordance with its policy of continuous product improvement. Please, contact the manufacturer if further information is necessary.