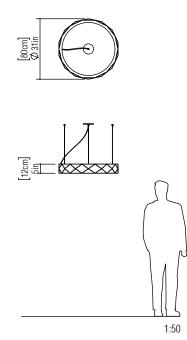

Reference: 1358 Line: Faceted Application: Pendant Description: Faceted Ring Suspension Pendant Ø80x12

Material: Natural Wood Veneer, MDF and Acrylic Weight (unpacked):

Light Source Type: Integrated LED Strip 1 unit Driver, housed in junction box Non-dimmable Color Temperature: 2700K CRI: 80 Light Output: 2160Im Total Power (W): 29W

Isolation: Class II Input Voltage (VAC): 110 ~ 277V Input Frequency (Hz): 60Hz

Suspension Cable Length: 160cm/63in

Accord Lighting reserves the right to alter dimensions and specifications without notice in accordance with its policy of continuous product improvement. Please, contact the manufacturer if further information is necessary.