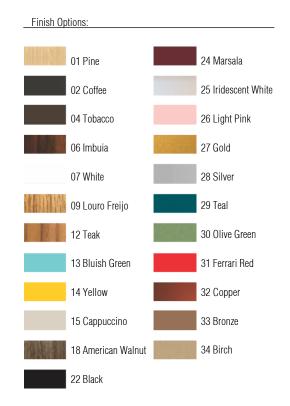

Reference: 1358 Line: Faceted Application: Pendant Description: Faceted Ring Suspension Pendant Ø80x12

Material: Natural Wood Veneer, MDF and Acrylic Weight (unpacked):

Light Source Type: Integrated LED Strip 1 unit Driver, housed in junction box Non-dimmable Color Temperature: 2700K CRI: 80 Light Output: 2160Im Total Power (W): 29W

Isolation: Class II Input Voltage (VAC): 110 ~ 277V Input Frequency (Hz): 60Hz

Suspension Cable Length: 160cm/63in





Accord Lighting reserves the right to alter dimensions and specifications without notice in accordance with its policy of continuous product improvement. Please, contact the manufacturer if further information is necessary.