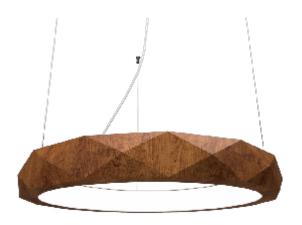

Reference: 1358 Line: Faceted Application: Pendant Description: Faceted Ring Suspension Pendant Ø80x12

Material: Natural Wood Veneer, MDF and Acrylic Weight (unpacked):

Light Source Type: Integrated LED Strip 1 unit Driver, housed in junction box Non-dimmable Color Temperature: 2700K CRI: 80 Light Output: 2160Im Total Power (W): 29W