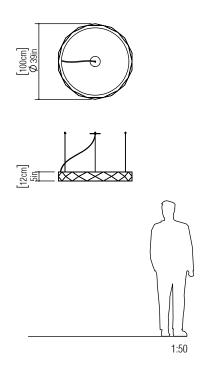

Reference: 1359 Line: Faceted Application: Pendant

Description: Faceted Ring Suspension Pendant Ø100x12

Material: Natural Wood Veneer, MDF and Acrylic Weight (unpacked):

Light Source Type: Integrated LED Strip

1 unit Driver, housed in junction box

Non-dimmable

Color Temperature: 2700K CRI: 80

Light Output: 2700lm Total Power (W): 36W

Isolation: Class II

Input Voltage (VAC): 110 ~ 277V Input Frequency (Hz): 60Hz

Suspension Cable Length: 160cm/63in