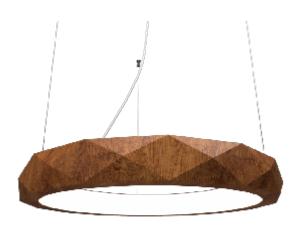

Reference: 1359 Line: Faceted Application: Pendant

Description: Faceted Ring Suspension Pendant Ø100x12

Material: Natural Wood Veneer, MDF and Acrylic Weight (unpacked):

Light Source Type: Integrated LED Strip