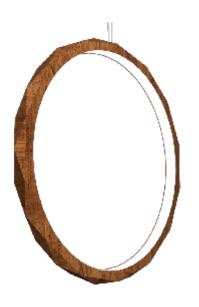

Reference: 1362 Line: Faceted Application: Pendant

Description: Faceted Ring Vertical Suspension Pendant Ø100x6

Material: Natural Wood Veneer, MDF and Acrylic Weight (unpacked):

Light Source Type: Integrated LED Strip