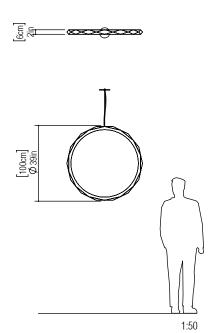

Reference: 1362 Line: Faceted Application: Pendant

Description: Faceted Ring Vertical Suspension Pendant Ø100x6

Material: Natural Wood Veneer, MDF and Acrylic Weight (unpacked):

Light Source Type: Integrated LED Strip

1 unit Driver, housed in junction box

Non-dimmable

Color Temperature: 2700K CRI: 80

Light Output: 1350lm Total Power (W): 18W

Isolation: Class II

Input Voltage (VAC): 110 ~ 277V Input Frequency (Hz): 60Hz

Suspension Cable Length: 160cm/63in