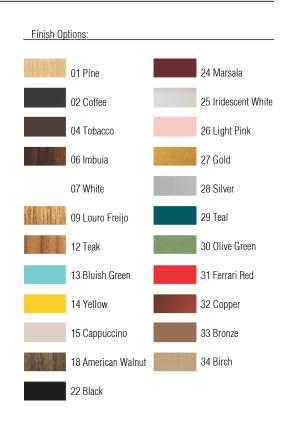

Reference: 1362 Line: Faceted Application: Pendant

Description: Faceted Ring Vertical Suspension Pendant Ø100x6

Material: Natural Wood Veneer, MDF and Acrylic Weight (unpacked):

Light Source Type: Integrated LED Strip