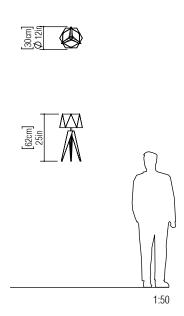

Reference: 7048 Line: Faceted

Application: Table Lamp

Description: Faceted Table Lamp Ø30x62

Material: Natural Wood Veneer, MDF and Wooden Dome

Weight (unpacked):

Light Source Type: E-26

1x 25W (max. each) Fluorescent or LED Bulbs not included