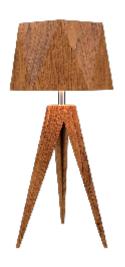

Reference: 7048 Line: Faceted

Application: Table Lamp

Description: Faceted Table Lamp Ø30x62

Material: Natural Wood Veneer, MDF and Wooden Dome

Weight (unpacked):

Light Source Type: E-26

1x 25W (max. each) Fluorescent or LED Bulbs not included