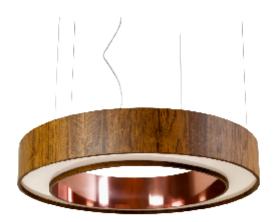

Reference: 1221CO. Line: Cylindrical Application: Pendant

Description: Cylindrical Ring Pendant with Copper Ø80x12

Material: Natural Wood Veneer, MDF and Acrylic

Weight (unpacked): 5,21kg/11,49lb

Light Source Type: E-27