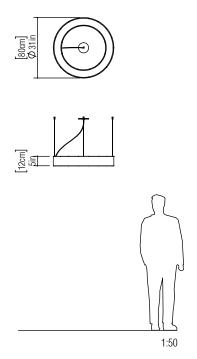

Reference: 1221CO. Line: Cylindrical Application: Pendant

Description: Cylindrical Ring Pendant with Copper Ø80x12

Material: Natural Wood Veneer, MDF and Acrylic

Weight (unpacked): 5,21kg/11,49lb

Light Source Type: E-27

Suspension Cable Length: 160cm/63in

Accord Lighting reserves the right to alter dimensions and specifications without notice in accordance with its policy of continuous product improvement. Please, contact the manufacturer if further information is necessary.