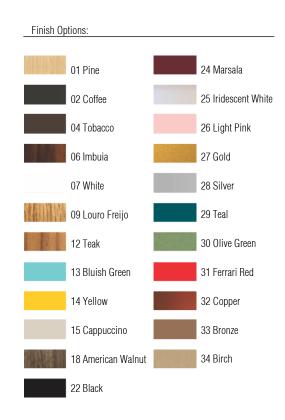

Reference: 1221CO. Line: Cylindrical Application: Pendant

Description: Cylindrical Ring Pendant with Copper Ø80x12

Material: Natural Wood Veneer, MDF and Acrylic

Weight (unpacked): 5,21kg/11,49lb

Light Source Type: E-27