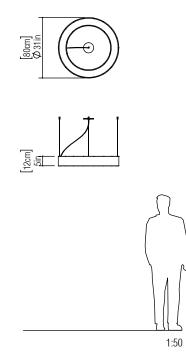

Reference: 1221CO. Line: Cylindrical Application: Pendant Description: Cylindrical Ring Pendant with Copper Ø80x12

Material: Natural Wood Veneer, MDF and Acrylic Weight (unpacked): 5,21kg/11,49lb

Light Source Type: Integrated LED Strip 1 unit Driver, housed in the luminaire Non-dimmable Color Temperature: 2700K CRI: 80 Light Output: 2025Im Total Power (W): 25W

Isolation: Class II Input Voltage (VAC): 110 ~ 277V Input Frequency (Hz): 60 Hz

Suspension Cable Length: 160cm/63in

Accord Lighting reserves the right to alter dimensions and specifications without notice in accordance with its policy of continuous product improvement. Please, contact the manufacturer if further information is necessary.