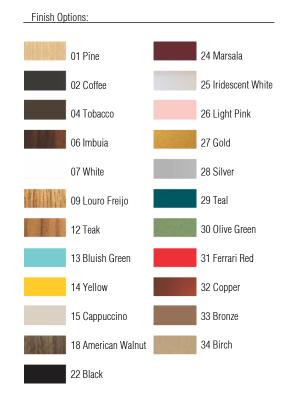

Reference: 1221CO. Line: Cylindrical Application: Pendant Description: Cylindrical Ring Pendant with Copper Ø80x12

Material: Natural Wood Veneer, MDF and Acrylic Weight (unpacked): 5,21kg/11,49lb

Light Source Type: Integrated LED Strip 1 unit Driver, housed in the luminaire Non-dimmable Color Temperature: 2700K CRI: 80 Light Output: 2025Im Total Power (W): 25W