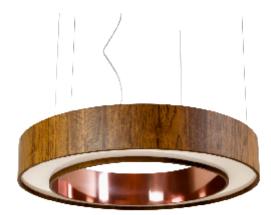

Reference: 1221CO. Line: Cylindrical Application: Pendant Description: Cylindrical Ring Pendant with Copper Ø80x12

Material: Natural Wood Veneer, MDF and Acrylic Weight (unpacked): 5,21kg/11,49lb

Light Source Type: Integrated LED Strip 1 unit Driver, housed in the luminaire Non-dimmable Color Temperature: 2700K CRI: 80 Light Output: 2025Im Total Power (W): 25W