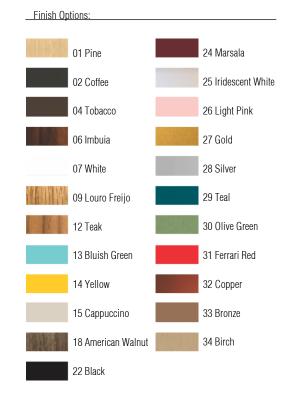

Reference: 1365 Line: Fuchsia Application: Pendant Description: Fuchsia Suspension Pendant Ø94x21

Material: Natural Wood Veneer and MDF Weight (unpacked):

Light Source Type: E-27 1x 25W (max. each) Fluorescent or LED Bulbs not included Color Temperature: Lamp dependent CRI: Lamp dependent Luminous Flux: Lamp dependent