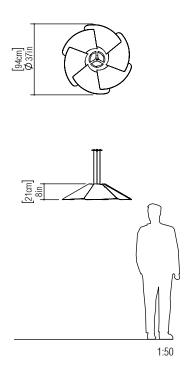

Reference: 1365 Line: Fuchsia Application: Pendant Description: Fuchsia Suspension Pendant Ø94x21

Material: Natural Wood Veneer and MDF Weight (unpacked):

Light Source Type: E-27 1x 25W (max. each) Fluorescent or LED Bulbs not included Color Temperature: Lamp dependent CRI: Lamp dependent Luminous Flux: Lamp dependent

Isolation: Class II Input Voltage (VAC): 110 ~ 277V Input Frequency (Hz): 60 Hz

Suspension Cable Length: 160cm/63in

Accord Lighting reserves the right to alter dimensions and specifications without notice in accordance with its policy of continuous product improvement. Please, contact the manufacturer if further information is necessary.