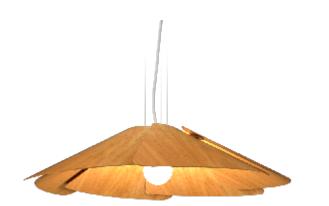

Reference: 1365 Line: Fuchsia Application: Pendant Description: Fuchsia Suspension Pendant Ø94x21

Material: Natural Wood Veneer and MDF Weight (unpacked):

Light Source Type: E-27 1x 25W (max. each) Fluorescent or LED Bulbs not included Color Temperature: Lamp dependent CRI: Lamp dependent Luminous Flux: Lamp dependent