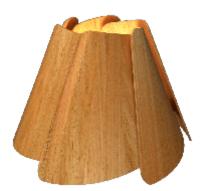

Reference: 7049 Line: Fuchsia

Application: Table Lamp

Description: Fuchsia Table Lamp Ø33x25

Material: Natural Wood Veneer, MDF and Stainless Steel Mast Weight (unpacked):

Light Source Type: E-26

1x 25W (max. each) Fluorescent or LED Bulbs not included