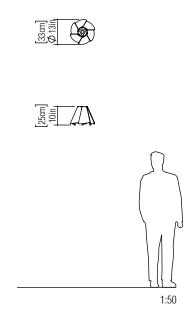

Reference: 7049 Line: Fuchsia

Application: Table Lamp

Description: Fuchsia Table Lamp Ø33x25

Material: Natural Wood Veneer, MDF and Stainless Steel Mast Weight (unpacked):

Light Source Type: E-26

1x 25W (max. each) Fluorescent or LED Bulbs not included