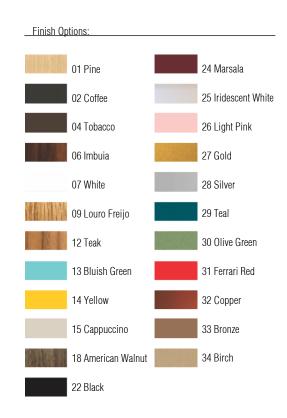

Reference: 7049 Line: Fuchsia

Application: Table Lamp

Description: Fuchsia Table Lamp Ø33x25

Material: Natural Wood Veneer, MDF and Stainless Steel Mast Weight (unpacked):

Light Source Type: E-26

1x 25W (max. each) Fluorescent or LED Bulbs not included

Color Temperature: Lamp dependent

CRI: Lamp dependent

Luminous Flux: Lamp dependent

Isolation: Class II

Input Voltage (VAC): 110 ~ 277V Input Frequency (Hz): 60 Hz

Electric Cable Length: 200cm/79in

Certificates:







Accord Lighting reserves the right to alter dimensions and specifications without notice in accordance with its policy of continuous product improvement. Please, contact the manufacturer if further information is necessary.

accordlighting.com REV. 04/02/2019