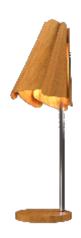

Reference: 7050 Line: Fuchsia

Application: Table Lamp

Description: Fuchsia Table Lamp Ø20x63

Material: Natural Wood Veneer, MDF and Stainless Steel Mast

Weight (unpacked):

Light Source Type: E-26

1x 25W (max. each) Fluorescent or LED Bulbs not included