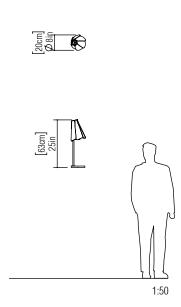

Reference: 7050 Line: Fuchsia

Application: Table Lamp

Description: Fuchsia Table Lamp Ø20x63

Material: Natural Wood Veneer, MDF and Stainless Steel Mast

Weight (unpacked):

Light Source Type: E-26

1x 25W (max. each) Fluorescent or LED Bulbs not included