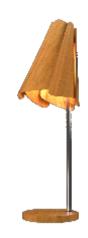

Reference: 7050 Line: Fuchsia

Application: Table Lamp

Description: Fuchsia Table Lamp Ø20x63

Material: Natural Wood Veneer, MDF and Stainless Steel Mast Weight (unpacked):

Light Source Type: E-27

1x 25W (max. each) Fluorescent or LED Bulbs not included