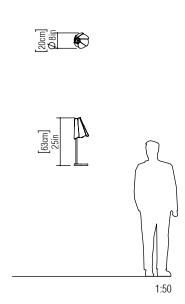

Reference: 7050 Line: Fuchsia

Application: Table Lamp

Description: Fuchsia Table Lamp Ø20x63

Material: Natural Wood Veneer, MDF and Stainless Steel Mast Weight (unpacked):

Light Source Type: E-27

1x 25W (max. each) Fluorescent or LED Bulbs not included