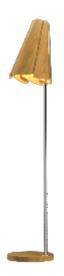

Reference: 3122 Line: Fuchsia

Application: Floor Lamp

Description: Fuchsia Floor Lamp Ø30x168

Material: Natural Wood Veneer, MDF and Stainless Steel Mast Weight (unpacked):

Light Source Type: E-26

1x 25W (max. each) Fluorescent or LED Bulbs not included