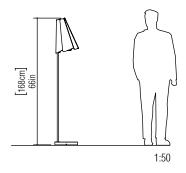

Reference: 3122 Line: Fuchsia

Application: Floor Lamp

Description: Fuchsia Floor Lamp Ø30x168

Material: Natural Wood Veneer, MDF and Stainless Steel Mast Weight (unpacked):

Light Source Type: E-26

1x 25W (max. each) Fluorescent or LED Bulbs not included