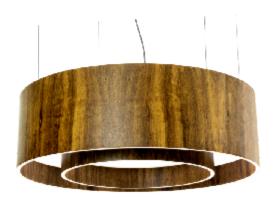

Reference: 213F. Line: Cylindrical

Application: Pendant
Description: Closed Double Cylindrical Suspension Pendant Ø80x25

Material: Natural Wood Veneer, MDF and Acrylic Weight (unpacked): 6,90kg/15,21lb

Light Source Type: Integrated LED Module