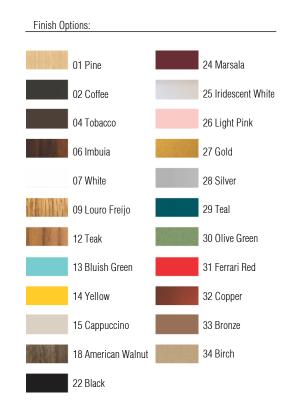

Reference: 213F. Line: Cylindrical

Application: Pendant
Description: Closed Double Cylindrical Suspension Pendant Ø80x25

Material: Natural Wood Veneer, MDF and Acrylic Weight (unpacked): 6,90kg/15,21lb

Light Source Type: Integrated LED Module