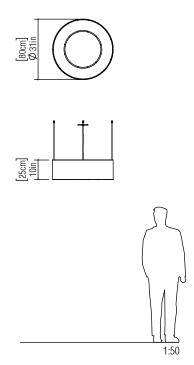

Reference: 213F. Line: Cylindrical

Application: Pendant
Description: Closed Double Cylindrical Suspension Pendant Ø80x25

Material: Natural Wood Veneer, MDF and Acrylic Weight (unpacked): 6,90kg/15,21lb

Light Source Type: Integrated LED Module

Suspension Cable Length: 160cm/63in

Certificates:

Accord Lighting reserves the right to alter dimensions and specifications without notice in accordance with its policy of continuous product improvement. Please, contact the manufacturer if further information is necessary.