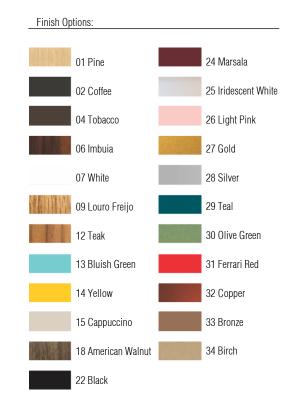

Reference: 215F. Line: Cylindrical Application: Pendant

Application: Pendant
Description: Closed Double Cylindrical Suspension Pendant Ø60x25

Material: Natural Wood Veneer, MDF and Acrylic

Weight (unpacked): 4,20kg/9,26lb