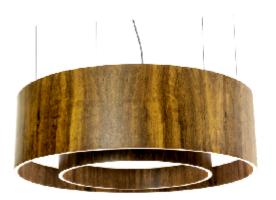

Reference: 215F. Line: Cylindrical Application: Pendant

Application: Pendant
Description: Closed Double Cylindrical Suspension Pendant Ø60x25

Material: Natural Wood Veneer, MDF and Acrylic

Weight (unpacked): 4,20kg/9,26lb

Suspension Cable Length: 160cm/63in

Certificates: