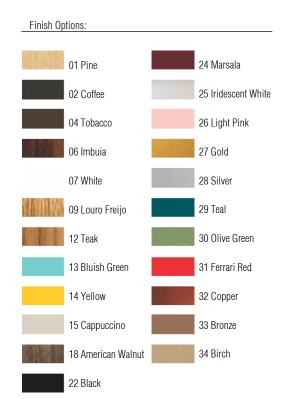

Reference: 215F. Line: Cylindrical Application: Pendant Description: Closed Double Cylindrical Suspension Pendant Ø60x25

Material: Natural Wood Veneer, MDF and Acrylic Weight (unpacked): 4,20kg/9,26lb

Light Source Type: E-27 3x 25W (max. each) Fluorescent or LED Bulbs not included Color Temperature: Lamp dependent CRI: Lamp dependent Luminous Flux: Lamp dependent