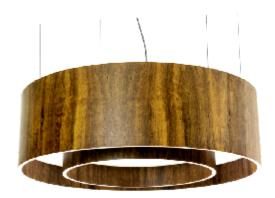

Reference: 215F. Line: Cylindrical Application: Pendant Description: Closed Double Cylindrical Suspension Pendant Ø60x25

Material: Natural Wood Veneer, MDF and Acrylic Weight (unpacked): 4,20kg/9,26lb

Light Source Type: E-27 3x 25W (max. each) Fluorescent or LED Bulbs not included Color Temperature: Lamp dependent CRI: Lamp dependent Luminous Flux: Lamp dependent

Isolation: Class II Input Voltage (VAC): 110 ~ 277V Input Frequency (Hz): 60 Hz

Suspension Cable Length: 160cm/63in

Accord Lighting reserves the right to alter dimensions and specifications without notice in accordance with its policy of continuous product improvement. Please, contact the manufacturer if further information is necessary.