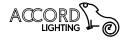

Reference: 215F. Line: Cylindrical Application: Pendant Description: Closed Double Cylindrical Suspension Pendant Ø60x25

Material: Natural Wood Veneer, MDF and Acrylic Weight (unpacked): 4,20kg/9,26lb

Light Source Type: E-27 3x 25W (max. each) Fluorescent or LED Bulbs not included Color Temperature: Lamp dependent CRI: Lamp dependent Luminous Flux: Lamp dependent