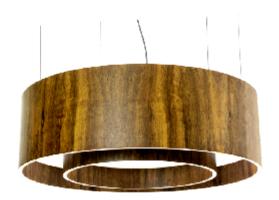

25cm

Reference: 215F. Line: Cylindrical Application: Pendant Description: Closed Double Cylindrical Suspension Pendant Ø60x25

Material: Natural Wood Veneer, MDF and Acrylic Weight (unpacked): 4,20kg/9,26lb