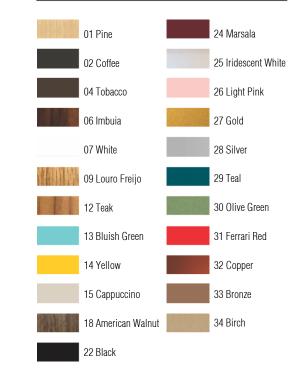

Suspension Cable Length: 160cm/63in Certificates:

Finish Options:

Accord Lighting reserves the right to alter dimensions and specifications without notice in accordance with its policy of continuous product improvement. Please, contact the manufacturer if further information is necessary.