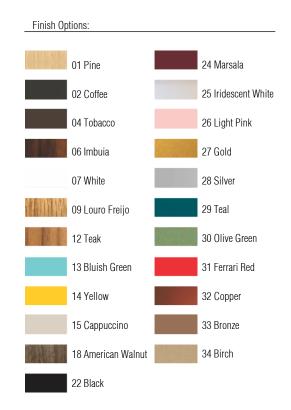

Reference: 215A. Line: Cylindrical Application: Pendant Description: Double Cylindrical Suspension Pendant Ø60x25

Material: Natural Wood Veneer, MDF and Acrylic Weight (unpacked): 4,70kg/10,36lb

Light Source Type: E-26 6x 25W (max. each) Fluorescent or LED Bulbs not included Color Temperature: Lamp dependent CRI: Lamp dependent Luminous Flux: Lamp dependent