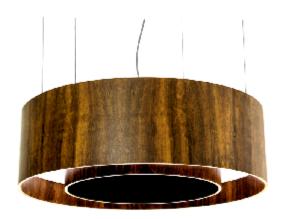

Reference: 215A. Line: Cylindrical Application: Pendant Description: Double Cylindrical Suspension Pendant Ø60x25

Material: Natural Wood Veneer, MDF and Acrylic Weight (unpacked): 4,70kg/10,36lb

Light Source Type: E-26 6x 25W (max. each) Fluorescent or LED Bulbs not included Color Temperature: Lamp dependent CRI: Lamp dependent Luminous Flux: Lamp dependent