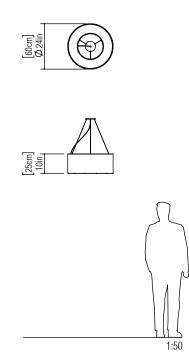

Reference: 215A. Line: Cylindrical Application: Pendant Description: Double Cylindrical Suspension Pendant Ø60x25

Material: Natural Wood Veneer, MDF and Acrylic Weight (unpacked): 4,70kg/10,36lb

Light Source Type: E-26 6x 25W (max. each) Fluorescent or LED Bulbs not included Color Temperature: Lamp dependent CRI: Lamp dependent Luminous Flux: Lamp dependent

Isolation: Class II Input Voltage (VAC): 110 ~ 277V Input Frequency (Hz): 60 Hz

Suspension Cable Length: 160cm/63in

Accord Lighting reserves the right to alter dimensions and specifications without notice in accordance with its policy of continuous product improvement. Please, contact the manufacturer if further information is necessary.