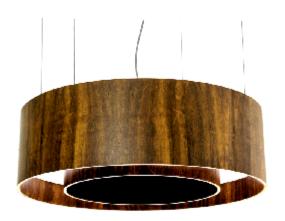

Reference: 215A. Line: Cylindrical Application: Pendant

Description: Double Cylindrical Suspension Pendant Ø60x25

Material: Natural Wood Veneer, MDF and Acrylic Weight (unpacked): 4,70kg/10,36lb

Light Source Type: Integrated LED Module