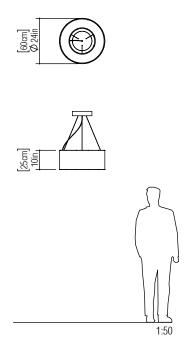

Reference: 215A. Line: Cylindrical Application: Pendant

Description: Double Cylindrical Suspension Pendant Ø60x25

Material: Natural Wood Veneer, MDF and Acrylic Weight (unpacked): 4,70kg/10,36lb

Light Source Type: Integrated LED Module

Input Voltage (VAC): 110 ~ 277V Input Frequency (Hz): 60 Hz

Suspension Cable Length: 160cm/63in

Certificates:

Accord Lighting reserves the right to alter dimensions and specifications without notice in accordance with its policy of continuous product improvement. Please, contact the manufacturer if further information is necessary.