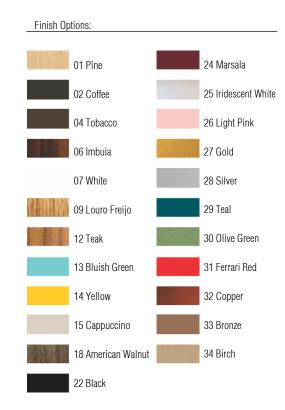

Reference: 215A. Line: Cylindrical Application: Pendant

Description: Double Cylindrical Suspension Pendant Ø60x25

Material: Natural Wood Veneer, MDF and Acrylic Weight (unpacked): 4,70kg/10,36lb

Light Source Type: Integrated LED Module