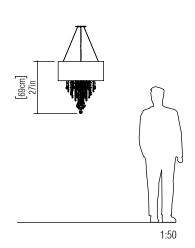

Suspension Cable Length: 160cm/63in

Accord Lighting reserves the right to alter dimensions and specifications without notice in accordance with its policy of continuous product improvement. Please, contact the manufacturer if further information is necessary.