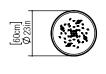

Reference: 293C Line: Crystal Application: Pendant

Description: Cylindrical Suspension Pendant with Crystals Ø60x69

Material: Natural Wood Veneer, MDF and Acrylic Weight (unpacked): 4,50kg/9,92lb

Light Source Type: Gu-10