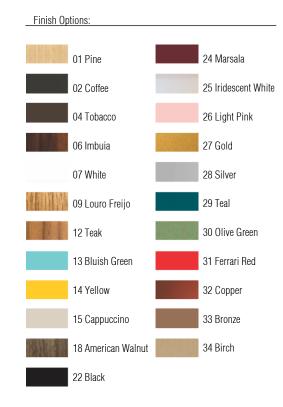

Reference: 293C Line: Crystal Application: Pendant

Description: Cylindrical Suspension Pendant with Crystals Ø60x69

Material: Natural Wood Veneer, MDF and Acrylic Weight (unpacked): 4,50kg/9,92lb

Light Source Type: Gu-10

4x 6W (max. each)

LED

Bulbs not included

Color Temperature: Lamp dependent

CRI: Lamp dependent

Luminous Flux: Lamp dependent

Isolation: Class II

Input Voltage (VAC): 110 ~ 277V Input Frequency (Hz): 60Hz

Suspension Cable Length: 160cm/63in







Accord Lighting reserves the right to alter dimensions and specifications without notice in accordance with its policy of continuous product improvement. Please, contact the manufacturer if further information is necessary.

accordlighting.com REV. 06/02/2019