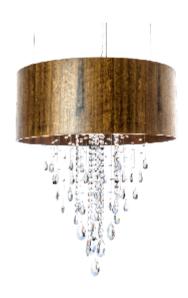

Reference: 293C Line: Crystal Application: Pendant

Description: Cylindrical Suspension Pendant with Crystals Ø60x69

Material: Natural Wood Veneer, MDF and Acrylic Weight (unpacked): 4,50kg/9,92lb

Light Source Type: Gu-10