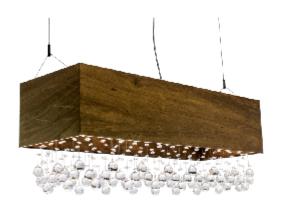

Reference: 1142C. Line: Crystal Application: Pendant

Description: Linear Suspension Pendant with Crystal 85x36x30

Material: Natural Wood Veneer, MDF and Acrylic Weight (unpacked):

Light Source Type: Gu-10

8x 6W (max. each)

LED

Bulbs not included

Color Temperature: Lamp dependent

CRI: Lamp dependent

Luminous Flux: Lamp dependent

Isolation: Class II

Input Voltage (VAC): 110 ~ 277V Input Frequency (Hz): 60 Hz