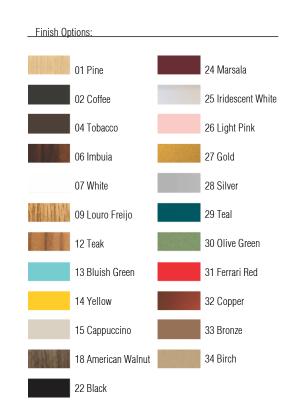

Reference: 1142C. Line: Crystal Application: Pendant

Description: Linear Suspension Pendant with Crystal 85x36x30

Material: Natural Wood Veneer, MDF and Acrylic Weight (unpacked):

Light Source Type: Gu-10