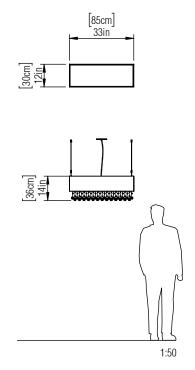

Reference: 1142C. Line: Crystal Application: Pendant

Description: Linear Suspension Pendant with Crystal 85x36x30

Material: Natural Wood Veneer, MDF and Acrylic Weight (unpacked):

Light Source Type: Gu-10

Suspension Cable Length: 160cm/63in

Accord Lighting reserves the right to alter dimensions and specifications without notice in accordance with its policy of continuous product improvement. Please, contact the manufacturer if further information is necessary.