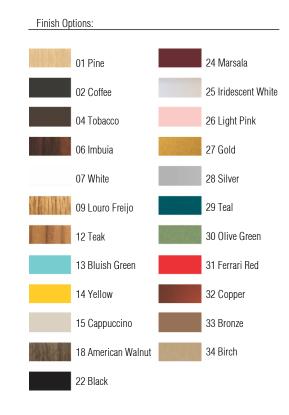

Reference: 1281. Line: Physalis Application: Pendant

Description: Physalis Multifaceted Suspension Pendant Ø66x25

Material: Natural Wood Veneer and MDF Weight (unpacked): 2,70kg/5,95lb

Light Source Type: E-26