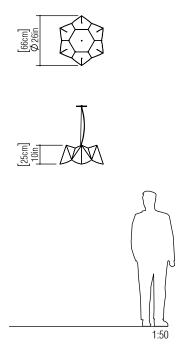

Reference: 1281. Line: Physalis Application: Pendant

Description: Physalis Multifaceted Suspension Pendant Ø66x25

Material: Natural Wood Veneer and MDF Weight (unpacked): 2,70kg/5,95lb

Light Source Type: E-26

Suspension Cable Length: 160cm/63in

Certificates:

Accord Lighting reserves the right to alter dimensions and specifications without notice in accordance with its policy of continuous product improvement. Please, contact the manufacturer if further information is necessary.