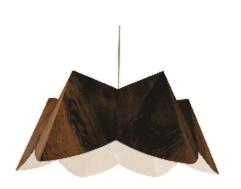

Reference: 1281. Line: Physalis Application: Pendant

Description: Physalis Multifaceted Suspension Pendant Ø66x25

Material: Natural Wood Veneer and MDF Weight (unpacked): 2,70kg/5,95lb

Light Source Type: E-26