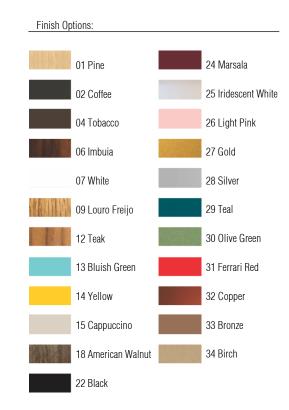

Reference: 1283. Line: Physalis Application: Pendant

Description: Physalis Multifaceted Suspension Pendant Ø46x18

Material: Natural Wood Veneer and MDF Weight (unpacked): 0,90kg/1,98lb

Light Source Type: E-26