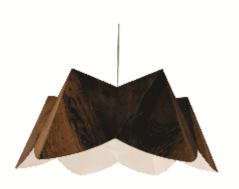

Reference: 1283. Line: Physalis Application: Pendant

Description: Physalis Multifaceted Suspension Pendant Ø46x18

Material: Natural Wood Veneer and MDF Weight (unpacked): 0,90kg/1,98lb

Light Source Type: E-26

Suspension Cable Length: 160cm/63in

Certificates: