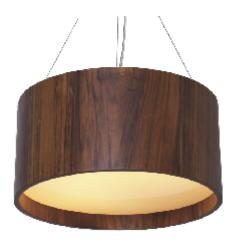

Reference: 202. Line: Cylindrical Application: Pendant

Description: Cylindrical Suspension Pendant Ø50x25

Material: Natural Wood Veneer, MDF and Acrylic

Weight (unpacked): 2,80kg/6,17lb

Light Source Type: E-26

3x 25W (max. each) Fluorescent or LED Bulbs not included

Color Temperature: Lamp dependent

CRI: Lamp dependent

Luminous Flux: Lamp dependent

Isolation: Class II

Input Voltage (VAC): 110 ~ 277V Input Frequency (Hz): 60 Hz

Suspension Cable Length: 160cm/63in

Certificates: