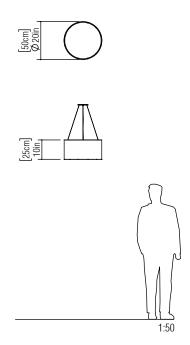

Reference: 202. Line: Cylindrical Application: Pendant

Description: Cylindrical Suspension Pendant Ø50x25

Material: Natural Wood Veneer, MDF and Acrylic Weight (unpacked): 2,80kg/6,17lb

Light Source Type: Integrated LED Module

Suspension Cable Length: 160cm/63in

Certificates:

Accord Lighting reserves the right to alter dimensions and specifications without notice in accordance with its policy of continuous product improvement. Please, contact the manufacturer if further information is necessary.