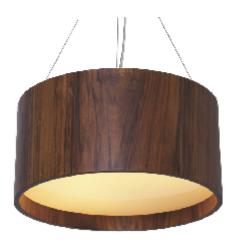

Reference: 202. Line: Cylindrical Application: Pendant

Description: Cylindrical Suspension Pendant Ø50x25

Material: Natural Wood Veneer, MDF and Acrylic Weight (unpacked): 2,80kg/6,17lb

Light Source Type: Integrated LED Module