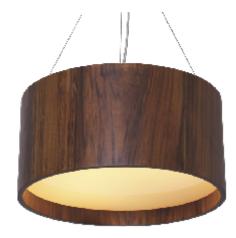

[25cm]

Reference: 206. Line: Cylindrical Application: Pendant Description: Cylindrical Suspension Pendant Ø60x25

Material: Natural Wood Veneer, MDF and Acrylic Weight (unpacked): 3,80kg/8,38lb

Light Source Type: E-26 3x 25W (max. each) Fluorescent or LED Bulbs not included Color Temperature: Lamp dependent CRI: Lamp dependent Luminous Flux: Lamp dependent