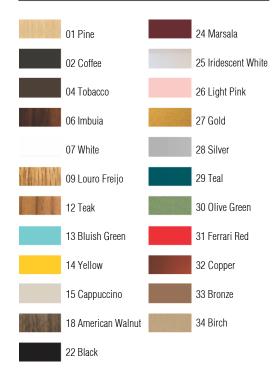

Isolation: Class II Input Voltage (VAC): 110 ~ 277V Input Frequency (Hz): 60 Hz

Suspension Cable Length: 160cm/63in Certificates:

Finish Options:

Accord Lighting reserves the right to alter dimensions and specifications without notice in accordance with its policy of continuous product improvement. Please, contact the manufacturer if further information is necessary.