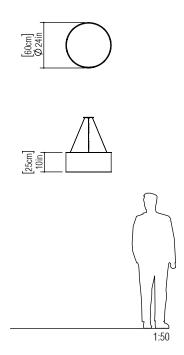

Reference: 206. Line: Cylindrical Application: Pendant

Description: Cylindrical Suspension Pendant Ø60x25

Material: Natural Wood Veneer, MDF and Acrylic Weight (unpacked): 3,80kg/8,38lb

Light Source Type: Integrated LED Module

Suspension Cable Length: 160cm/63in

Certificates:

Accord Lighting reserves the right to alter dimensions and specifications without notice in accordance with its policy of continuous product improvement. Please, contact the manufacturer if further information is necessary.