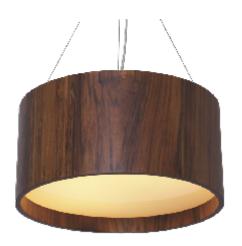

Reference: 206. Line: Cylindrical Application: Pendant

Description: Cylindrical Suspension Pendant Ø60x25

Material: Natural Wood Veneer, MDF and Acrylic Weight (unpacked): 3,80kg/8,38lb

Light Source Type: Integrated LED Module