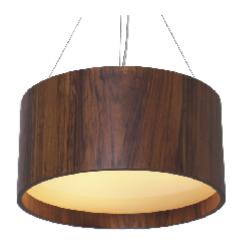

Reference: 214. Line: Cylindrical Application: Pendant Description: Cylindrical Suspension Pendant Ø40x18

Material: Natural Wood Veneer, MDF and Acrylic Weight (unpacked): 1,75kg/3,86lb

Light Source Type: Integrated LED Module 1 unit Driver, housed in the luminaire Dimmable, 0-10V dimming Color Temperature: 2700K, 3000K or 4000K CRI: 80 or 90 Light Output: 4830Im Total Power (W): 34W