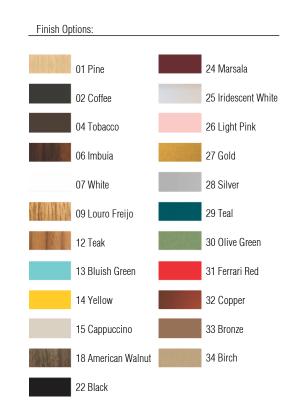

Reference: 1037. Line: Cylindrical Application: Pendant

Description: Cylindrical Suspension Pendant Ø60x15

Material: Natural Wood Veneer, MDF and Acrylic

Weight (unpacked): 2,90kg/6,39lb

Light Source Type: E-26