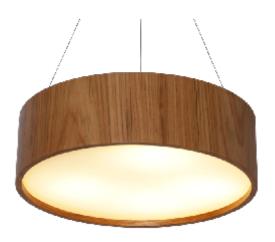

Reference: 1037. Line: Cylindrical Application: Pendant

Description: Cylindrical Suspension Pendant Ø60x15

Material: Natural Wood Veneer, MDF and Acrylic

Weight (unpacked): 2,90kg/6,39lb

Light Source Type: E-26

3x 25W (max. each) Fluorescent or LED Bulbs not included

Color Temperature: Lamp dependent

CRI: Lamp dependent

Luminous Flux: Lamp dependent

Isolation: Class II

Input Voltage (VAC): 110 ~ 277V Input Frequency (Hz): 60 Hz

Suspension Cable Length: 160cm/63in

Certificates: