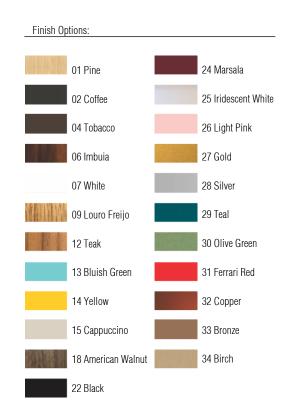

Reference: 1038. Line: Cylindrical Application: Pendant

Description: Cylindrical Suspension Pendant Ø70x15

Material: Natural Wood Veneer, MDF and Acrylic Weight (unpacked): 3,95kg/8,71lb

Light Source Type: E-27