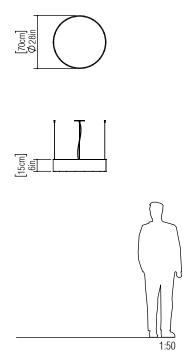

Reference: 1038. Line: Cylindrical Application: Pendant

Description: Cylindrical Suspension Pendant Ø70x15

Material: Natural Wood Veneer, MDF and Acrylic Weight (unpacked): 3,95kg/8,71lb

Light Source Type: E-27

Suspension Cable Length: 160cm/63in

Accord Lighting reserves the right to alter dimensions and specifications without notice in accordance with its policy of continuous product improvement. Please, contact the manufacturer if further information is necessary.