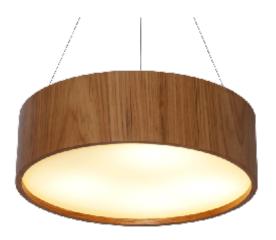

Reference: 1038. Line: Cylindrical Application: Pendant

Description: Cylindrical Suspension Pendant Ø70x15

Material: Natural Wood Veneer, MDF and Acrylic Weight (unpacked): 3,95kg/8,71lb

Light Source Type: E-27