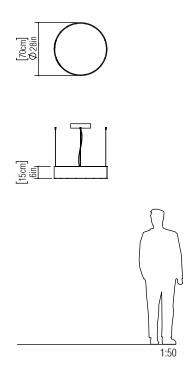

Reference: 1038. Line: Cylindrical Application: Pendant

Description: Cylindrical Suspension Pendant Ø70x15

Material: Natural Wood Veneer, MDF and Acrylic Weight (unpacked): 3,95kg/8,71lb

Light Source Type: Integrated LED Module

Suspension Cable Length: 160cm/63in

Certificates:

Accord Lighting reserves the right to alter dimensions and specifications without notice in accordance with its policy of continuous product improvement. Please, contact the manufacturer if further information is necessary.