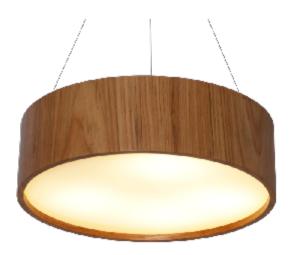

Reference: 1038. Line: Cylindrical Application: Pendant

Description: Cylindrical Suspension Pendant Ø70x15

Material: Natural Wood Veneer, MDF and Acrylic Weight (unpacked): 3,95kg/8,71lb

Light Source Type: Integrated LED Module