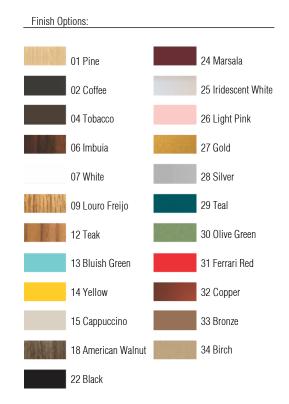

Reference: 1039. Line: Cylindrical Application: Pendant Description: Cylindrical Suspension Pendant Ø80x15

Material: Natural Wood Veneer, MDF and Acrylic Weight (unpacked): 4,80kg/10,58lb

Light Source Type: E-26 7x 25W (max. each) Fluorescent or LED Bulbs not included Color Temperature: Lamp dependent CRI: Lamp dependent Luminous Flux: Lamp dependent