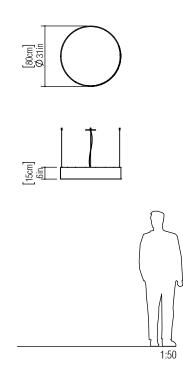

Reference: 1039. Line: Cylindrical Application: Pendant Description: Cylindrical Suspension Pendant Ø80x15

Material: Natural Wood Veneer, MDF and Acrylic Weight (unpacked): 4,80kg/10,58lb

Light Source Type: E-26 7x 25W (max. each) Fluorescent or LED Bulbs not included Color Temperature: Lamp dependent CRI: Lamp dependent Luminous Flux: Lamp dependent

Isolation: Class II Input Voltage (VAC): 110 ~ 277V Input Frequency (Hz): 60 Hz

Suspension Cable Length: 160cm/63in

Accord Lighting reserves the right to alter dimensions and specifications without notice in accordance with its policy of continuous product improvement. Please, contact the manufacturer if further information is necessary.