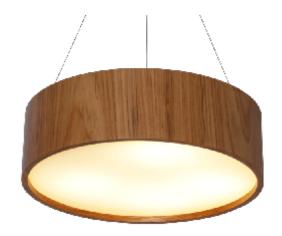

Reference: 1039. Line: Cylindrical Application: Pendant Description: Cylindrical Suspension Pendant Ø80x15

Material: Natural Wood Veneer, MDF and Acrylic Weight (unpacked): 4,80kg/10,58lb

Light Source Type: E-26 7x 25W (max. each) Fluorescent or LED Bulbs not included Color Temperature: Lamp dependent CRI: Lamp dependent Luminous Flux: Lamp dependent