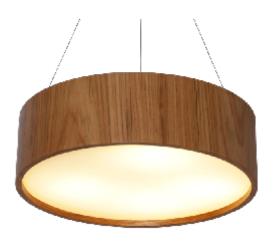

Reference: 1039. Line: Cylindrical Application: Pendant

Description: Cylindrical Suspension Pendant Ø80x15

Material: Natural Wood Veneer, MDF and Acrylic

Weight (unpacked): 4,80kg/10,58lb

Light Source Type: E-27