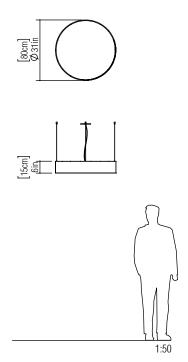

Reference: 1039. Line: Cylindrical Application: Pendant

Description: Cylindrical Suspension Pendant Ø80x15

Material: Natural Wood Veneer, MDF and Acrylic

Weight (unpacked): 4,80kg/10,58lb

Light Source Type: E-27

Suspension Cable Length: 160cm/63in

Accord Lighting reserves the right to alter dimensions and specifications without notice in accordance with its policy of continuous product improvement. Please, contact the manufacturer if further information is necessary.