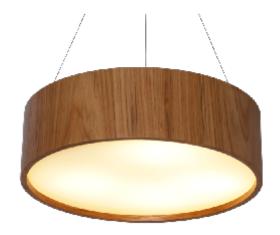

Reference: 1040. Line: Cylindrical Application: Pendant Description: Cylindrical Suspension Pendant Ø90x15

Material: Natural Wood Veneer, MDF and Acrylic Weight (unpacked): 5,90kg/13,01lb

Light Source Type: E-26 7x 25W (max. each) Fluorescent or LED Bulbs not included Color Temperature: Lamp dependent CRI: Lamp dependent Luminous Flux: Lamp dependent