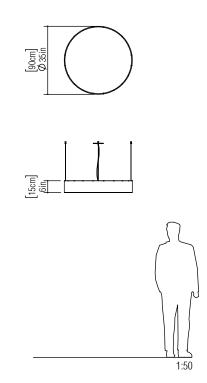

Reference: 1040. Line: Cylindrical Application: Pendant Description: Cylindrical Suspension Pendant Ø90x15

Material: Natural Wood Veneer, MDF and Acrylic Weight (unpacked): 5,90kg/13,01lb

Light Source Type: E-26 7x 25W (max. each) Fluorescent or LED Bulbs not included Color Temperature: Lamp dependent CRI: Lamp dependent Luminous Flux: Lamp dependent

Isolation: Class II Input Voltage (VAC): 110 ~ 277V Input Frequency (Hz): 60 Hz

Suspension Cable Length: 160cm/63in

Accord Lighting reserves the right to alter dimensions and specifications without notice in accordance with its policy of continuous product improvement. Please, contact the manufacturer if further information is necessary.