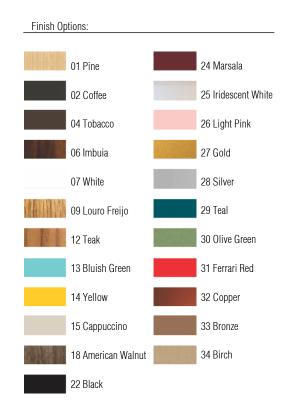

Reference: 1040. Line: Cylindrical Application: Pendant Description: Cylindrical Suspension Pendant Ø90x15

Material: Natural Wood Veneer, MDF and Acrylic Weight (unpacked): 5,90kg/13,01lb

Light Source Type: E-26 7x 25W (max. each) Fluorescent or LED Bulbs not included Color Temperature: Lamp dependent CRI: Lamp dependent Luminous Flux: Lamp dependent