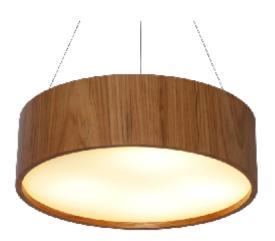

Reference: 1040. Line: Cylindrical Application: Pendant

Description: Cylindrical Suspension Pendant Ø90x15

Material: Natural Wood Veneer, MDF and Acrylic Weight (unpacked): 5,90kg/13,01lb

Light Source Type: Integrated LED Module