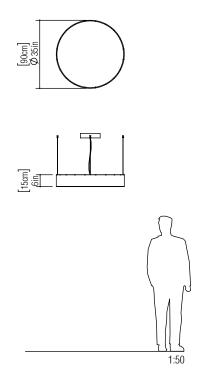

Reference: 1040. Line: Cylindrical Application: Pendant

Description: Cylindrical Suspension Pendant Ø90x15

Material: Natural Wood Veneer, MDF and Acrylic Weight (unpacked): 5,90kg/13,01lb

Light Source Type: Integrated LED Module

Suspension Cable Length: 160cm/63in

Certificates:

Accord Lighting reserves the right to alter dimensions and specifications without notice in accordance with its policy of continuous product improvement. Please, contact the manufacturer if further information is necessary.