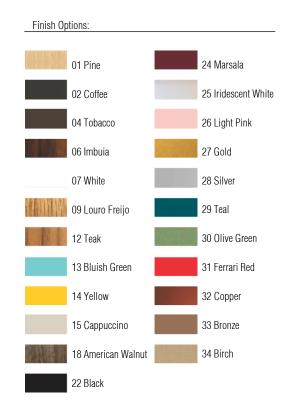

Reference: 1040. Line: Cylindrical Application: Pendant

Description: Cylindrical Suspension Pendant Ø90x15

Material: Natural Wood Veneer, MDF and Acrylic Weight (unpacked): 5,90kg/13,01lb

Light Source Type: Integrated LED Module