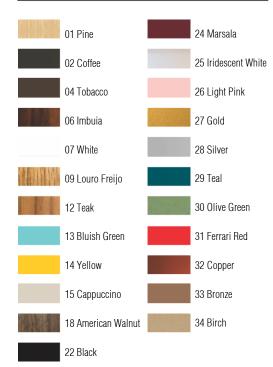

Suspension Cable Length: 160cm/63in Certificates:

Finish Options:

Accord Lighting reserves the right to alter dimensions and specifications without notice in accordance with its policy of continuous product improvement. Please, contact the manufacturer if further information is necessary.