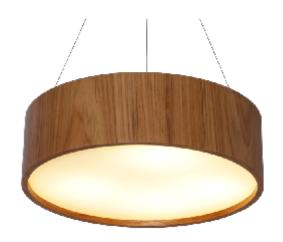

100cm Ø 39ir

15cm 6in Reference: 1041. Line: Cylindrical Application: Pendant Description: Cylindrical Suspension Pendant Ø100x15

Material: Natural Wood Veneer, MDF and Acrylic Weight (unpacked): 7,65kg/13,01lb