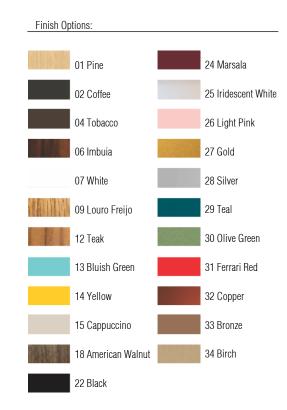

Reference: 231. Line: Cylindrical Application: Pendant

Description: Cylindrical Suspension Pendant Ø50x15

Material: Natural Wood Veneer, MDF and Acrylic

Weight (unpacked): 2,25kg/4,96lb

Light Source Type: E-26

3x 25W (max. each) Fluorescent or LED Bulbs not included

Color Temperature: Lamp dependent

CRI: Lamp dependent

Luminous Flux: Lamp dependent

Isolation: Class II

Input Voltage (VAC): 110 ~ 277V Input Frequency (Hz): 60 Hz

Suspension Cable Length: 160cm/63in

Certificates:



## [15cm] [5cm] [5cm] [15cm] [15cm] [15cm]



Accord Lighting reserves the right to alter dimensions and specifications without notice in accordance with its policy of continuous product improvement. Please, contact the manufacturer if further information is necessary.

accordlighting.com REV. 22/08/2018