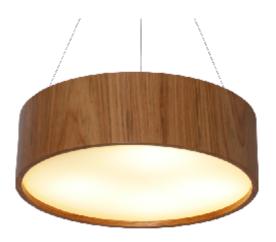

Reference: 231. Line: Cylindrical Application: Pendant

Description: Cylindrical Suspension Pendant Ø50x15

Material: Natural Wood Veneer, MDF and Acrylic

Weight (unpacked): 2,25kg/4,96lb

Light Source Type: E-26

3x 25W (max. each) Fluorescent or LED Bulbs not included

Color Temperature: Lamp dependent

CRI: Lamp dependent

Luminous Flux: Lamp dependent

Isolation: Class II

Input Voltage (VAC): 110 ~ 277V Input Frequency (Hz): 60 Hz

Suspension Cable Length: 160cm/63in

Certificates: