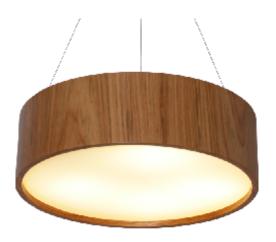

Reference: 231. Line: Cylindrical Application: Pendant

Description: Cylindrical Suspension Pendant Ø50x15

Material: Natural Wood Veneer, MDF and Acrylic Weight (unpacked): 2,25kg/4,96lb

Light Source Type: E-27