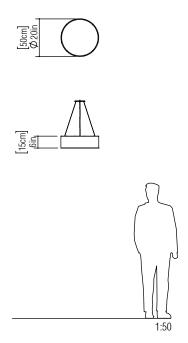

Reference: 231. Line: Cylindrical Application: Pendant

Description: Cylindrical Suspension Pendant Ø50x15

Material: Natural Wood Veneer, MDF and Acrylic Weight (unpacked): 2,25kg/4,96lb

Light Source Type: E-27

Suspension Cable Length: 160cm/63in

Accord Lighting reserves the right to alter dimensions and specifications without notice in accordance with its policy of continuous product improvement. Please, contact the manufacturer if further information is necessary.